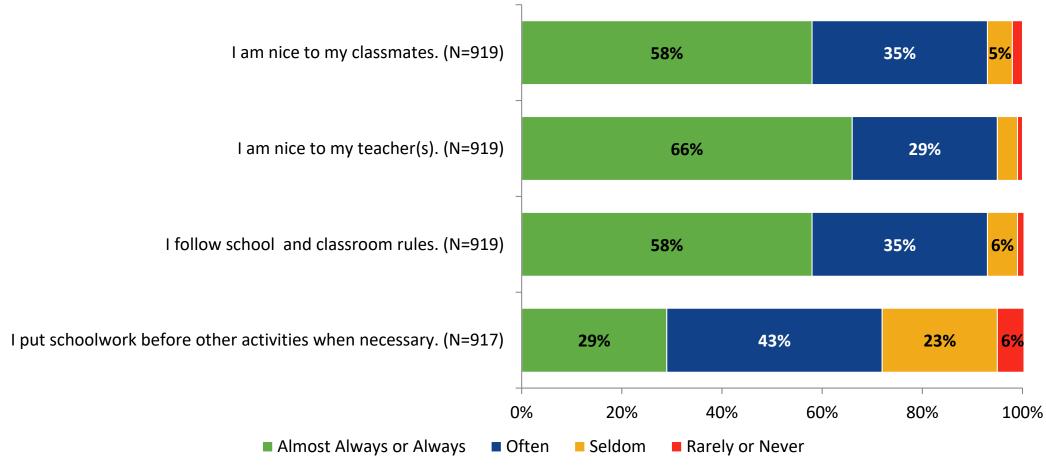

# Student Engagement Survey for Secondary Students: St. Petersburg High School

Results and Analysis

2023-2024



#### **Overall Engagement**



# **Overall Engagement (Continued)**



#### **Overall Engagement: Comparison Over Time**



# **Overall Engagement: Comparison Over Time (Continued)**



#### **Like School**

How frequently do you feel the following statement is true?

Generally, I like school. (N=919)



#### **Class Experience**



## **Class Experience: Comparison Over Time**



#### **Academic Support**



#### **Academic Support: Comparison Over Time**

How frequently do you feel the following statements are true?



10

#### Relevance



#### **Relevance: Comparison Over Time**



# **Self-Management**



# **Self-Management: Comparison Over Time**



#### Grit



#### **Grit: Comparison Over Time**

How frequently do you feel the following statements are true?



16

#### **Involvement**



# **Involvement: Comparison Over Time**

How frequently do you feel the following statements are true?



18

#### **Future Goals**



#### **Future Goals: Comparison Over Time**



#### Acceptance



#### **Acceptance: Comparison Over Time**



#### **Relationships with Peers**



#### **Relationships with Peers: Comparison Over Time**



# **Perceptions of Peers**



# **Perceptions of Peers: Comparison Over Time**

How frequently do you feel the following statements are true?



26

# **Relationships with Adults in School**



#### Relationships with Adults in School: Comparison Over Time

How freq