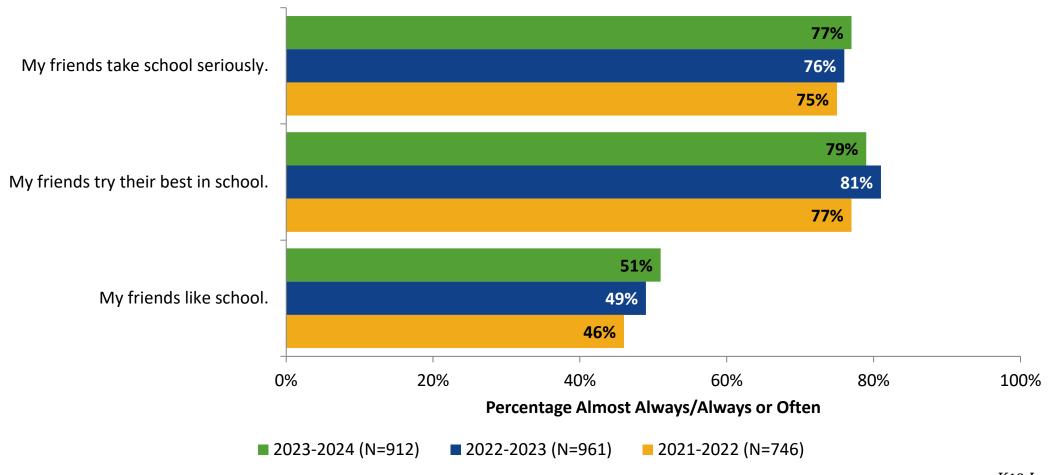

# **Perceptions of Peers: Comparison Over Time**

How frequently do you feel the following statements are true?

26