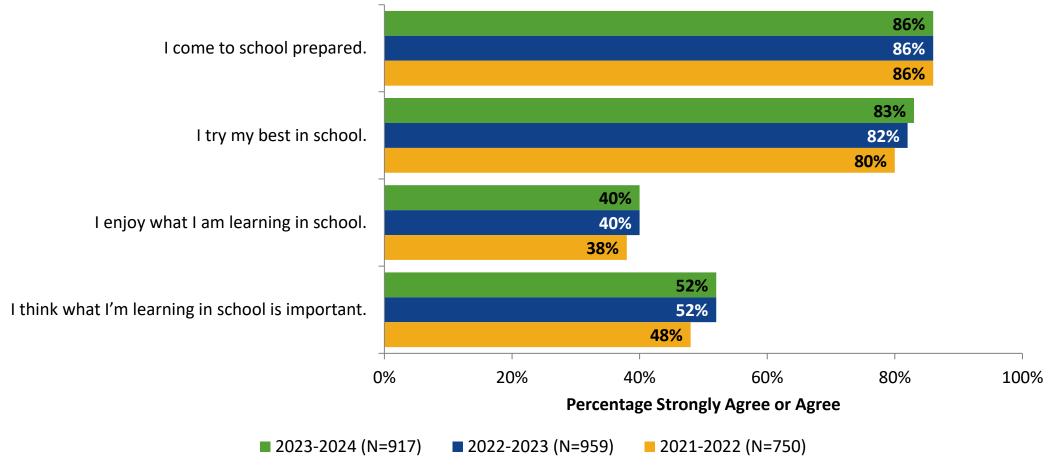

# Student Engagement Survey for Secondary Students: St. Petersburg High School

Results and Analysis

2023-2024



#### **Overall Engagement**



# **Overall Engagement (Continued)**



#### **Overall Engagement: Comparison Over Time**



# **Overall Engagement: Comparison Over Time (Continued)**



#### **Like School**

How frequently do you feel the following statement is true?

Generally, I like school. (N=919)



#### **Class Experience**



## **Class Experience: Comparison Over Time**



#### **Academic Support**



#### **Academic Support: Comparison Over Time**

How frequently do you feel the following statements are true?



10

#### Relevance



#### **Relevance: Comparison Over Time**



# **Self-Management**



# **Self-Management: Comparison Over Time**



#### Grit



#### **Grit: Comparison Over Time**

How frequently do you feel the following statements are true?



16

#### **Involvement**



# **Involvement: Comparison Over Time**

How frequently do you feel the following statements are true?



18

####