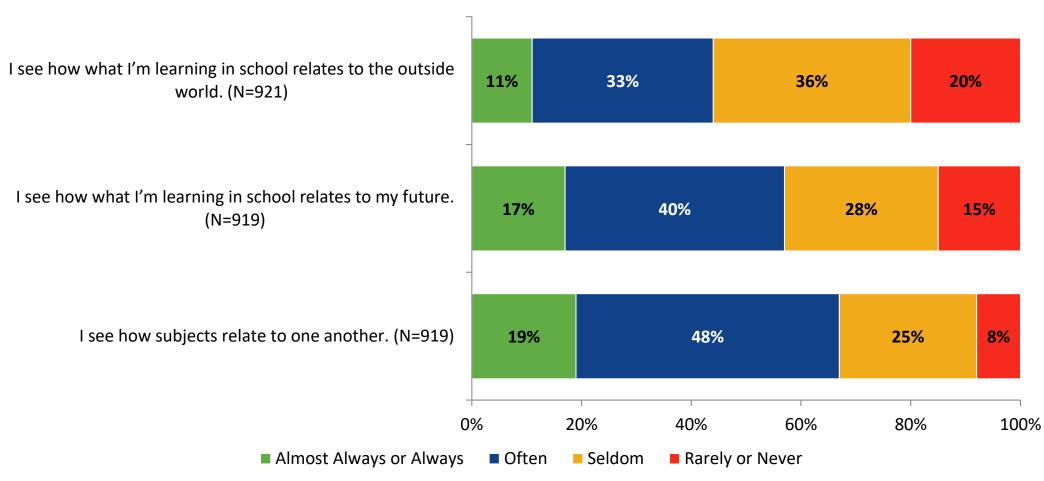

# Student Engagement Survey for Secondary Students: St. Petersburg High School

Results and Analysis

2023-2024



#### **Overall Engagement**



# **Overall Engagement (Continued)**



#### **Overall Engagement: Comparison Over Time**



# **Overall Engagement: Comparison Over Time (Continued)**



#### **Like School**

How frequently do you feel the following statement is true?

Generally, I like school. (N=919)



#### **Class Experience**



## **Class Experience: Comparison Over Time**



#### **Academic Support**



#### **Academic Support: Comparison Over Time**

How frequently do you feel the following statements are true?



10

#### Relevance



#### **Relevance: Comparison Over Time**



# **Self-Management**



# **Self-Management: Comparison Over Time**



#### Grit



#### **Grit: Comparison Over Time**

How frequently do you feel the following statements are true?



16

#### **Involvement**



# **Involvement: Comparison Over Time**

How frequently do you feel the following statements are true?



18

#### **Future Goals**



#### **Future Goals: Comparison Over Time**



#### Acceptance



#### **Acceptance: Comparison Over Time**



#### **Relationships with Peers**



#### **Relationships with Peers: Comparison Over Time**



# **Perceptions of Peers**



# **Perceptions of Peers: Comparison Over Time**

How frequently do you feel the following statements are true?



26

# **Relationships with Adults in School**



###