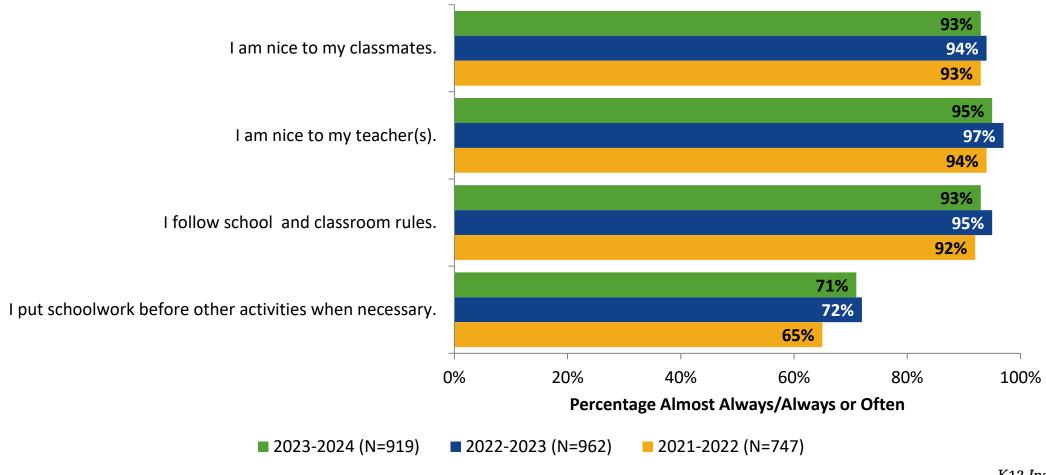

# Student Engagement Survey for Secondary Students: St. Petersburg High School

Results and Analysis

2023-2024



#### **Overall Engagement**



# **Overall Engagement (Continued)**



#### **Overall Engagement: Comparison Over Time**



# **Overall Engagement: Comparison Over Time (Continued)**



#### **Like School**

How frequently do you feel the following statement is true?

Generally, I like school. (N=919)



#### **Class Experience**



## **Class Experience: Comparison Over Time**



#### **Academic Support**



#### **Academic Support: Comparison Over Time**

How frequently do you feel the following statements are true?



10

#### Relevance



#### **Relevance: Comparison Over Time**



# **Self-Management**



# **Self-Management: Comparison Over Time**



#### Grit



#### **Grit: Comparison Over Time**

How frequently do you feel the following statements are true?



16

#### **Involvement**



# **Involvement: Comparison Over Time**

How frequently do you feel the following statements are true?



18

#### **Future Goals**



#### **Future Goals: Comparison Over Time**



#### Acceptance



#### **Acceptance: Comparison Over Time**



#### **Relationships with Peers**



#### **Relationships with Peers: Comparison Over Time**



# **Perceptions of Peers**



# **Perceptions of Peers: Comparison Over Time**

How frequently do you feel the following statements are true?



26

# **Relationships with Adults in School**



#### Relationships with Adults in School: Comparison Over Time

How frequently do you feel the following statements are