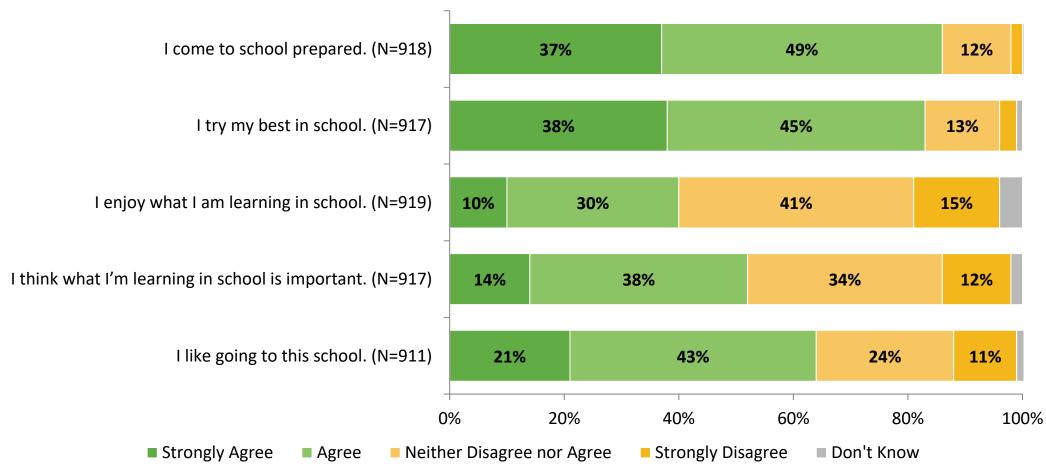

# Student Engagement Survey for Secondary Students: St. Petersburg High School

Results and Analysis

2023-2024



#### **Overall Engagement**



# **Overall Engagement (Continued)**



#### **Overall Engagement: Comparison Over Time**



# **Overall Engagement: Comparison Over Time (Continued)**



#### **Like School**

How frequently do you feel the following statement is true?

Generally, I like school. (N=919)



#### **Class Experience**



## **Class Experience: Comparison Over Time**



#### **Academic Support**



#### **Academic Support: Comparison Over Time**

How frequently do you feel the following statements are true?



10

#### Relevance



#### **Relevance: Comparison Over Time**



# **Self-Management**



# **Self-Management: Comparison Over Time**



#### Grit



#### **Grit: Comparison Over Time**

How frequently do you feel the following statements are true?



16

#### **Involvement**



# **Involvement: Comp