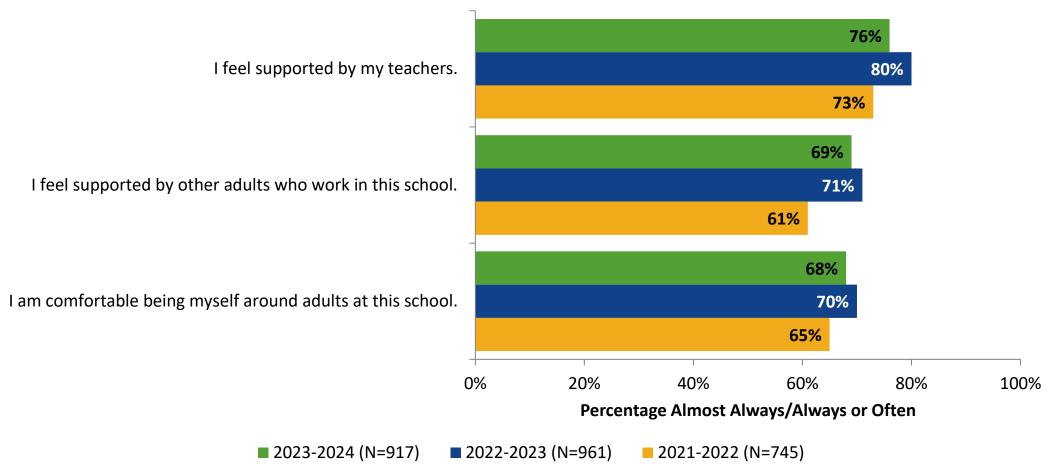

#### Relationships with Adults in School: Comparison Over Time

How frequently do you feel the following statements are true?

28