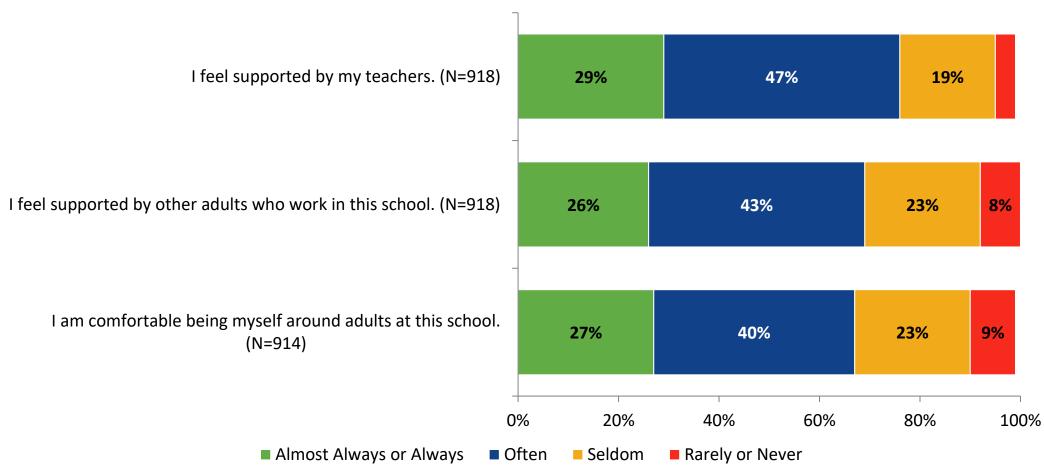

nce



#### **Relevance: Comparison Over Time**



# **Self-Management**



# **Self-Management: Comparison Over Time**



#### Grit



#### **Grit: Comparison Over Time**

How frequently do you feel the following statements are true?



16

#### **Involvement**



# **Involvement: Comparison Over Time**

How frequently do you feel the following statements are true?



18

#### **Future Goals**



#### **Future Goals: Comparison Over Time**



#### Acceptance



#### **Acceptance: Comparison Over Time**



#### **Relationships with Peers**



#### **Relationships with Peers: Comparison Over Time**



# **Perceptions of Peers**



# **Perceptions of Peers: Comparison Over Time**

How frequently do you feel the following statements are true?



26

# **Relationships with Adults in School**



#### Relationships with Adults in School: Comparison Over Time

How frequently do you feel the following statements are true?



28

#### **School Net Promoter Score**

If you had a family member or friend moving to the area, how likely are you to recommend your school to them? (N=844)



## **Factors Driving NPS**

How do each of the following impact the score you gave above?



# **Factors Driving NPS (Continued)**

How do each of the following impact the score you gave above?



# **Participation in Extracurricular Activities**

Did you participate in any extracurricular activities this school year? (N=910)



# **Participation in Extracurricular Activities**

Please select the extracurricular activities you participated in. (N=572)



# **Plans After High School**

Which of the follo