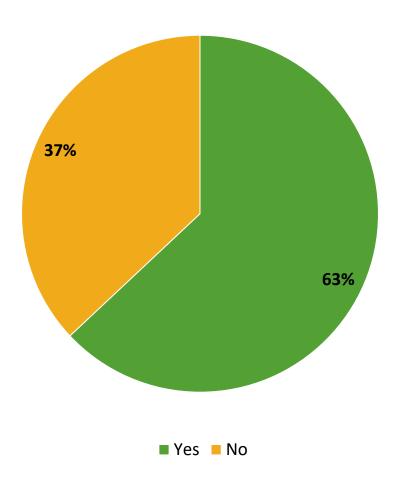

# **Participation in Extracurricular Activities**

Did you participate in any extracurricular activities this school year? (N=910)