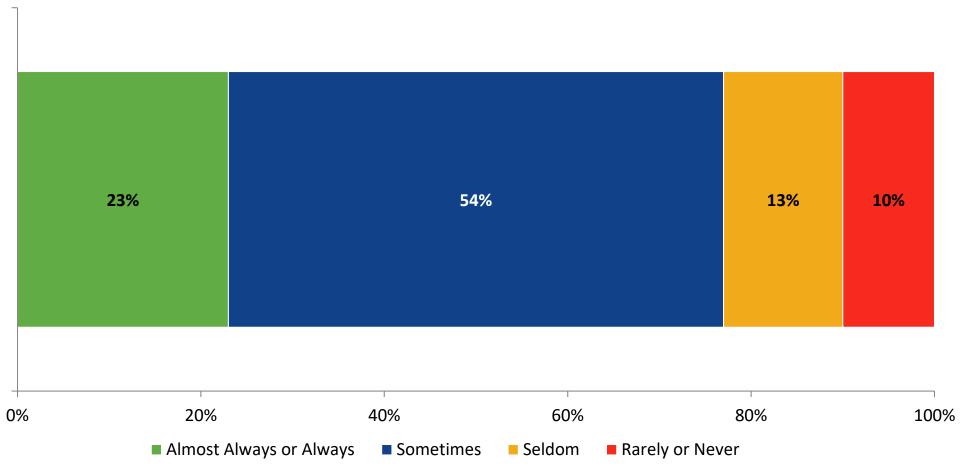

# Student Engagement Survey for Secondary Students: St. Petersburg High School

Results and Analysis

2023-2024



#### **Overall Engagement**



# **Overall Engagement (Continued)**



#### **Overall Engagement: Comparison Over Time**



# **Overall Engagement: Comparison Over Time (Continued)**



#### **Like School**

How frequently do you feel the following statement is true?

Generally, I like school. (N=919)



#### **Class Experience**



## **Class Experience: Comparison Over Time**



#### **Academic Support**



#### **Academic Support: Comparison Over Time**

How frequently do you feel the following statements are true?



10

#### Relevance



#### **Relevance: Comparison Over Time**



# **Self-Management**



# **Self-Management: Comparison Over Time**



#### Grit



#### **Grit: Comparison Over Time**

How frequently do you feel the following statements are true?



16

#### **Involvement**



# **Involvement: Comparison Over Time**

How frequently do you feel the following statements are true?



18

#### **Future Goals**



#### **Future Goals: Comparison Over Time**



#### Acceptance



#### **Acceptance: Comparison Over Time**



#### **Relationships with Peers**



#### **Relati