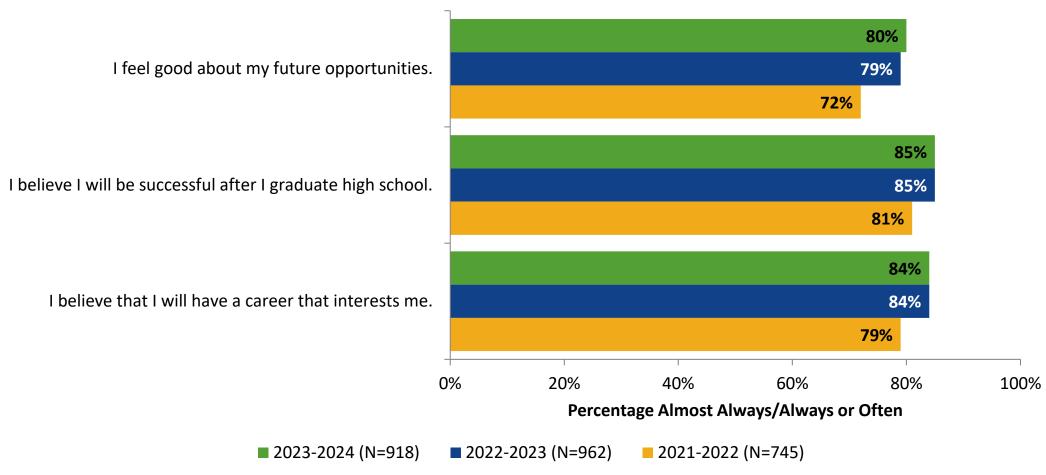

## **Like School**

How frequently do you feel the following statement is true?

Generally, I like school. (N=919)



#### **Class Experience**



## **Class Experience: Comparison Over Time**



#### **Academic Support**



#### **Academic Support: Comparison Over Time**

How frequently do you feel the following statements are true?



10

#### Relevance



#### **Relevance: Comparison Over Time**



# **Self-Management**



# **Self-Management: Comparison Over Time**



#### Grit



#### **Grit: Comparison Over Time**

How frequently do you feel the following statements are true?



16

#### **Involvement**



# **Involvement: Comparison Over Time**

How frequently do you feel the following statements are true?



18

#### **Future Goals**



#### **Future Goals: Comparison Over Time**



#### Acceptance



#### **Acceptance: Comparison Over Time**



#### **Relationships with Peers**



#### **Relationships with Peers: Comparison Over Time**



# **Perceptions of Peers**



# **Perceptions of Peers: Comparison Over Time**

How frequently do you feel the following statements are true?



26

# **Relationships with Adults in School**



#### Relationships with Adults in School: Comparison Over Time

How frequently do you feel the following statements are true?



28

#### **School Net Promoter Score**

If you had a family member or friend moving to the area, how likely are you to recommend your school to them? (N=844)



## **Factors Driving NPS**

How do each of the following impact the score you gave above?



# **Factors Driving NPS (Continued)**

How do each of the fol