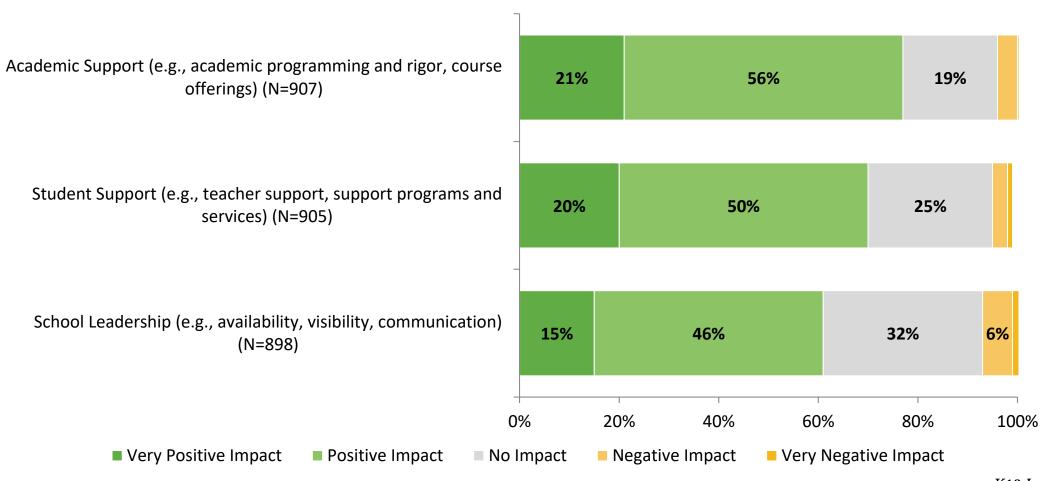

## **Factors Driving NPS**

How do each of the following impact the score you gave above?