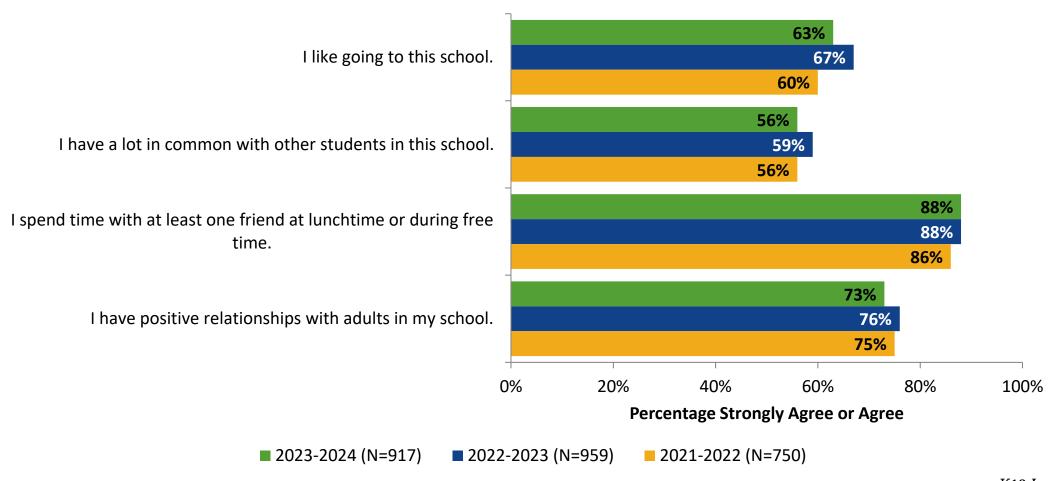

# Student Engagement Survey for Secondary Students: St. Petersburg High School

Results and Analysis

2023-2024



#### **Overall Engagement**



# **Overall Engagement (Continued)**



#### **Overall Engagement: Comparison Over Time**



# **Overall Engagement: Comparison Over Time (Continued)**



#### **Like School**

How frequently do you feel the following statement is true?

Generally, I like school. (N=919)



#### **Class Experience**



## **Class Experience: Comparison Over Time**



#### **Academic Support**



#### **Academic Support: Comparison Over Time**

How frequently do you feel the following statements are true?



10

#### Relevance



#### **Relevance: Comparison Over Time**



# **Self-Management**



# **Self-Management: Comparison Over Time**



#### Grit



#### **Grit: Comparison Over Time**

How frequently do you feel the following statements are true?



16

#### **Involvement**



# **Involvement: Comparison Over Time**

How frequently do you feel the following statements are true?



18

#### **Future Goals**



#### **Future Goals: Comparison Over Time