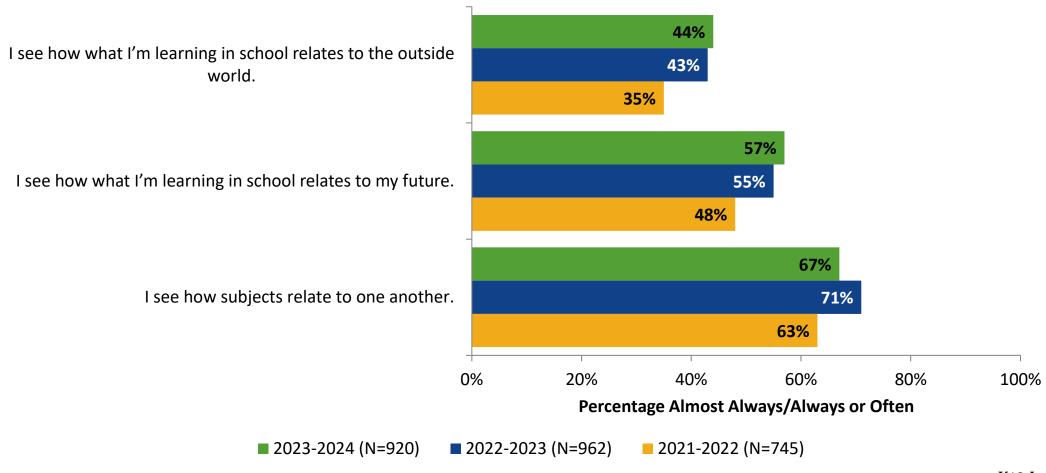

# Student Engagement Survey for Secondary Students: St. Petersburg High School

Results and Analysis

2023-2024



#### **Overall Engagement**



# **Overall Engagement (Continued)**



#### **Overall Engagement: Comparison Over Time**



# **Overall Engagement: Comparison Over Time (Continued)**



#### **Like School**

How frequently do you feel the following statement is true?

Generally, I like school. (N=919)



#### **Class Experience**



## **Class Experience: Comparison Over Time**



#### **Academic Support**



#### **Academic Support: Comparison Over Time**

How frequently do you feel the following statements are true?



10

#### Relevance



#### **Relevance: Comparison Over Time**



# **Self-Management**



# **Self-Management: Comparison Over Time**



#### Grit



#### **Grit: Comparison Over Time**

How frequently do you feel the following statements are true?



16

#### **Involvement**



# **Involvement: Comparison Over Time**

How frequently do you feel the following statements are true?



18

#### **Future Goals**



#### **Future Goals: Comparison Over Time**



#### Acceptance



#### **Acceptance: Comparison Over Time**



#### **Relationships with Peers**



#### **Relationships with Peers: Comparison Over Time**



# **Perceptions of Peers**



# **Perceptions of Peers: Comparison Over Time**

How frequently do you feel the following statements are true?



26

# **Relationships with Adults in School**



#### Relationships with Adults in School: Compa