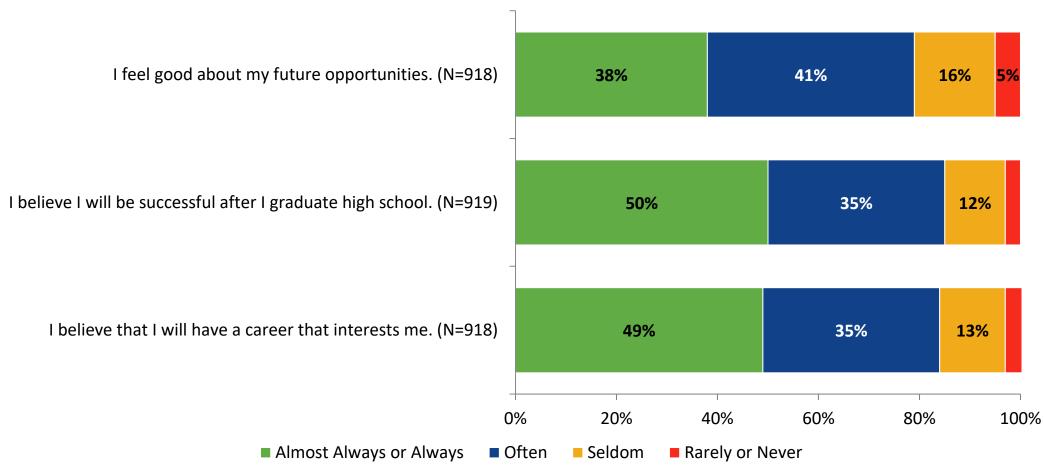

ement: Comparison Over Time (Continued)**



#### **Like School**

How frequently do you feel the following statement is true?

Generally, I like school. (N=919)



#### **Class Experience**



## **Class Experience: Comparison Over Time**



#### **Academic Support**



#### **Academic Support: Comparison Over Time**

How frequently do you feel the following statements are true?



10

#### Relevance



#### **Relevance: Comparison Over Time**



# **Self-Management**



# **Self-Management: Comparison Over Time**



#### Grit



#### **Grit: Comparison Over Time**

How frequently do you feel the following statements are true?



16

#### **Involvement**



# **Involvement: Comparison Over Time**

How frequently do you feel the following statements are true?



18

#### **Future Goals**



#### **Future Goals: Comparison Over Time**



#### Acceptance



#### **Acceptance: Comparison Over Time**



#### **Relationships with Peers**



#### **Relationships with Peers: Comparison Over Time**



# **Perceptions of Peers**



# **Perceptions of Peers: Comparison Over Time**

How frequently do you feel the following statements are true?



26

# **Relationships with Adults in School**



#### Relationships with Adults in School: Comparison Over Time

How frequently do you feel the following statements are true?



28

#### **School Net Promoter Score**

If you had a family member or friend moving to the area, how likely are you to recommend your school to them? (N=844)



## **Factors Driving NPS**

How do each of the following impact the score you gave above?



# **Factors Dr