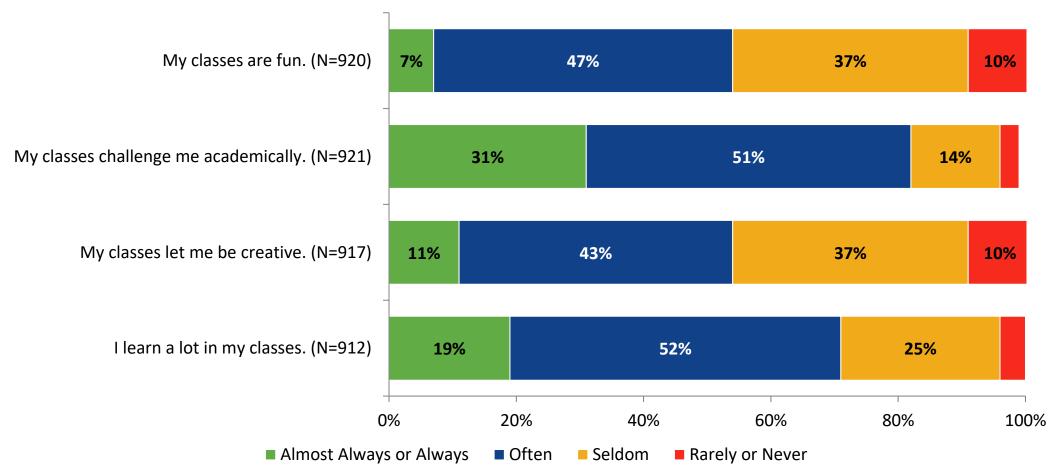

# Student Engagement Survey for Secondary Students: St. Petersburg High School

Results and Analysis

2023-2024



#### **Overall Engagement**



# **Overall Engagement (Continued)**



#### **Overall Engagement: Comparison Over Time**



# **Overall Engagement: Comparison Over Time (Continued)**



#### **Like School**

How frequently do you feel the following statement is true?

Generally, I like school. (N=919)



#### **Class Experience**



## **Class Experience: Comparison Over Time**



#### **Academic Support**



#### **Academic Support: Comparison Over Time**

How frequently do you feel the following statements are true?



10

#### Relevance



#### **Relevance: Comparison Over Time**



# **Self-Management**



# **Self-Management: Comparison Over Time**



#### Grit



#### **Grit: Comparison Over Time**

How frequently do you feel the following statements are true?



16

#### **Involvement**



# **Involvement: Comparison Over Time**

How frequently do you feel the following statements are true?



18

#### **Future Goals**



#### **Future Goals: Comparison Over Time**



#### Acceptance



#### **Acceptance: Comparison Over Time**



#### **Relationships with Peers**



#### **Relationships with Peers: Compariso