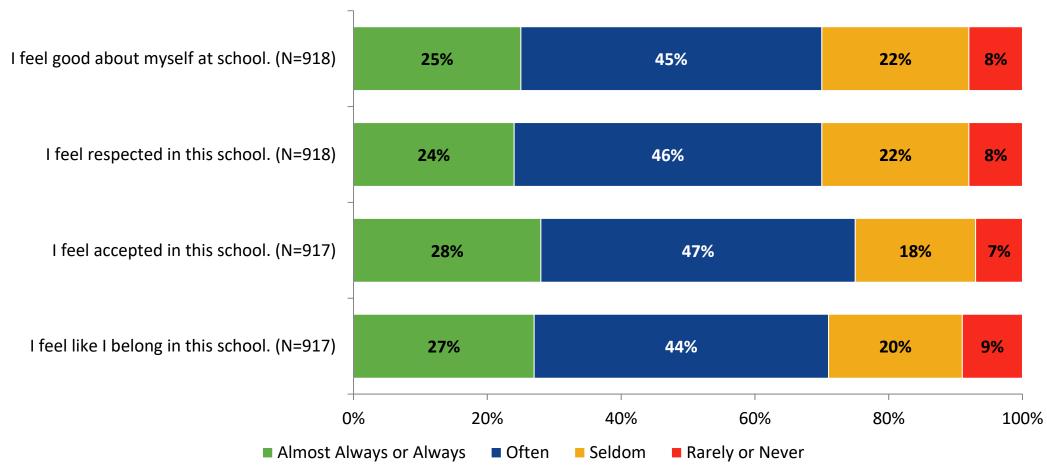

How frequently do you feel the following statement is true?

Generally, I like school. (N=919)



#### **Class Experience**



## **Class Experience: Comparison Over Time**



#### **Academic Support**



#### **Academic Support: Comparison Over Time**

How frequently do you feel the following statements are true?



10

#### Relevance



#### **Relevance: Comparison Over Time**



# **Self-Management**



# **Self-Management: Comparison Over Time**



#### Grit



#### **Grit: Comparison Over Time**

How frequently do you feel the following statements are true?



16

#### **Involvement**



# **Involvement: Comparison Over Time**

How frequently do you feel the following statements are true?



18

#### **Future Goals**



#### **Future Goals: Comparison Over Time**



#### Acceptance



#### **Acceptance: Comparison Over Time**



#### **Relationships with Peers**



#### **Relationships with Peers: Comparison Over Time**



# **Perceptions of Peers**



# **Perceptions of Peers: Comparison Over Time**

How frequently do you feel the following statements are true?



26

# **Relationships with Adults in School**



#### Relationships with Adults in School: Comparison Over Time

How frequently do you feel the following statements are true?



28

#### **School Net Promoter Score**

If you had a family member or friend moving to the area, how likely are you to recommend your school to them? (N=844)



## **Factors Driving NPS**

How do each of the following impact the score you gave above?



# **Factors Driving NPS (Continued)**

How do each of the following impact the s