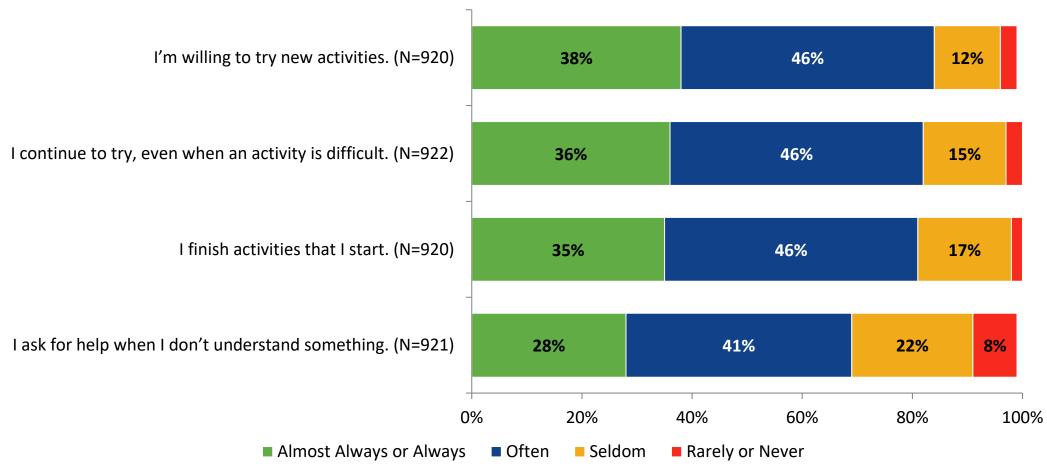

#### Grit

#### **Grit: Comparison Over Time**

How frequently do you feel the following statements are true?

16