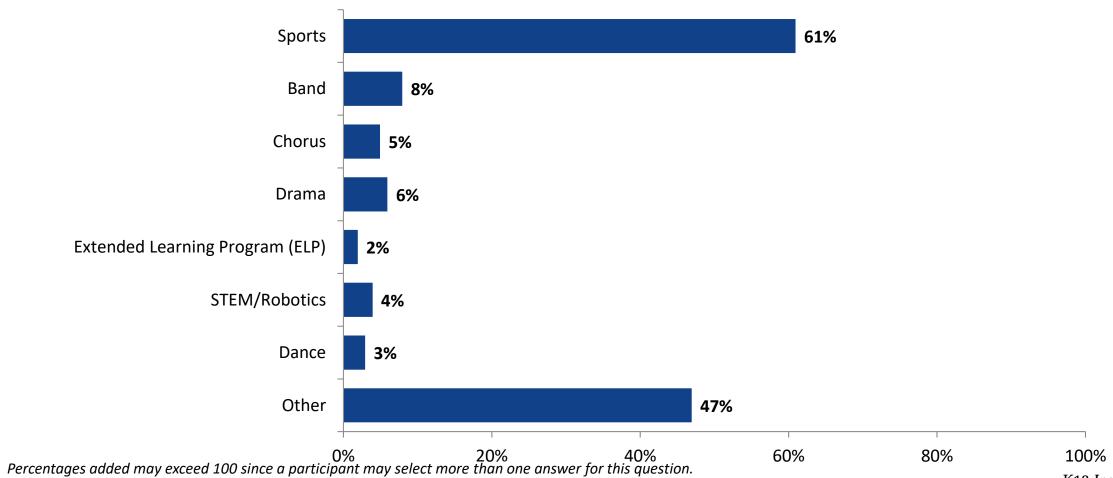

# **Participation in Extracurricular Activities**

Please select the extracurricular activities you participated in. (N=572)