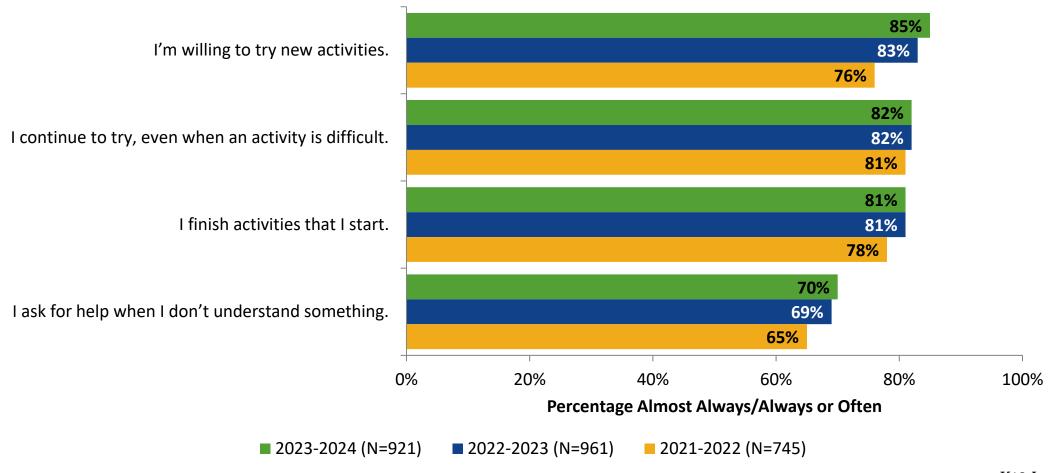

#### Grit

#### **Grit: Comparison Over Time**

How frequently do you feel the following statements are true?

16