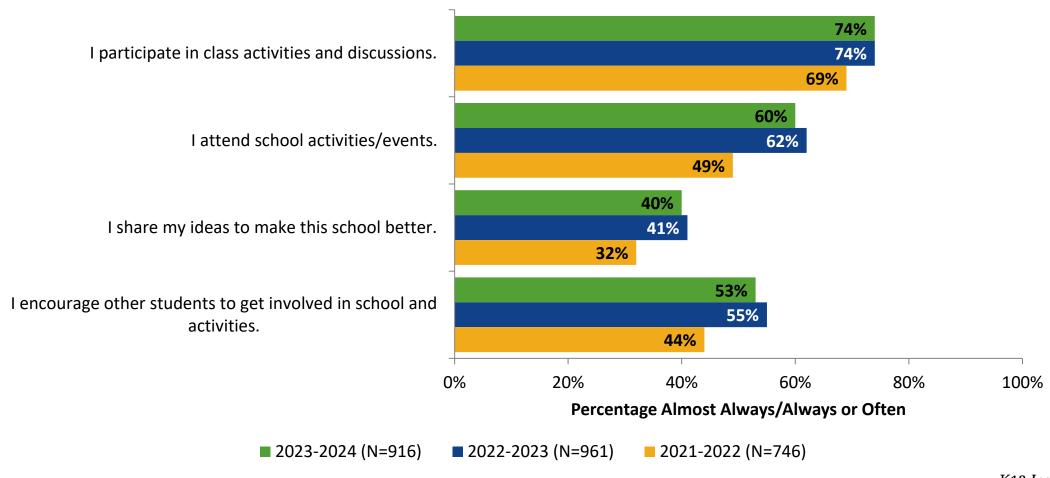

#### **Involvement**

# **Involvement: Comparison Over Time**

How frequently do you feel the following statements are true?

18