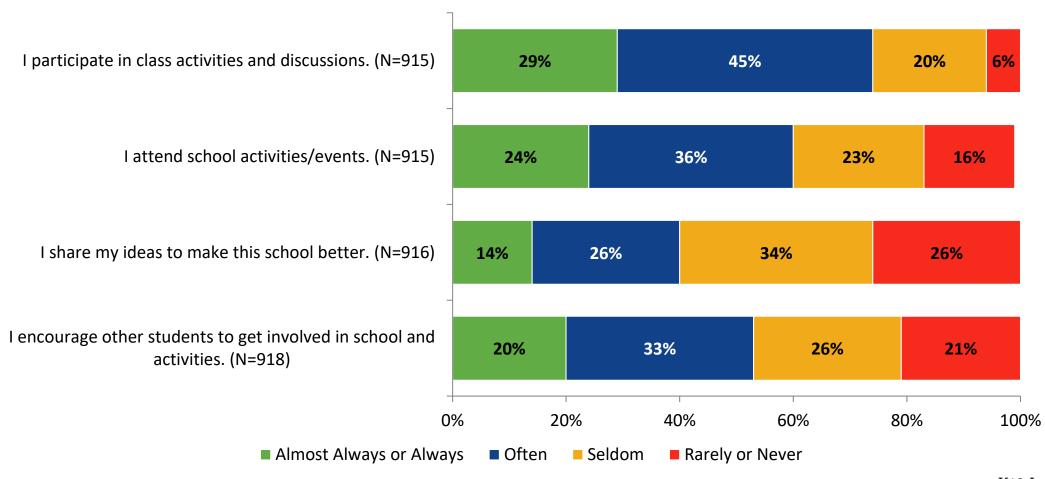

#### **Involvement**

# **Involvement: Comparison Over Time**

How frequently do you feel the following statements are true?

18