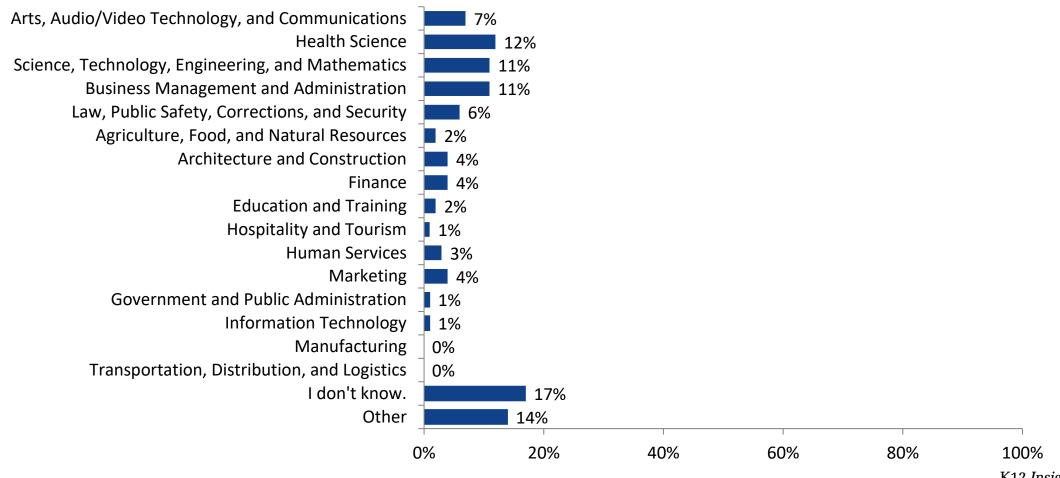

#### **Postsecondary Career Fields**

Which of the following career fields do you plan to pursue? (N=912)

K12 Insight

703.542.9601 | www.k12insight.com