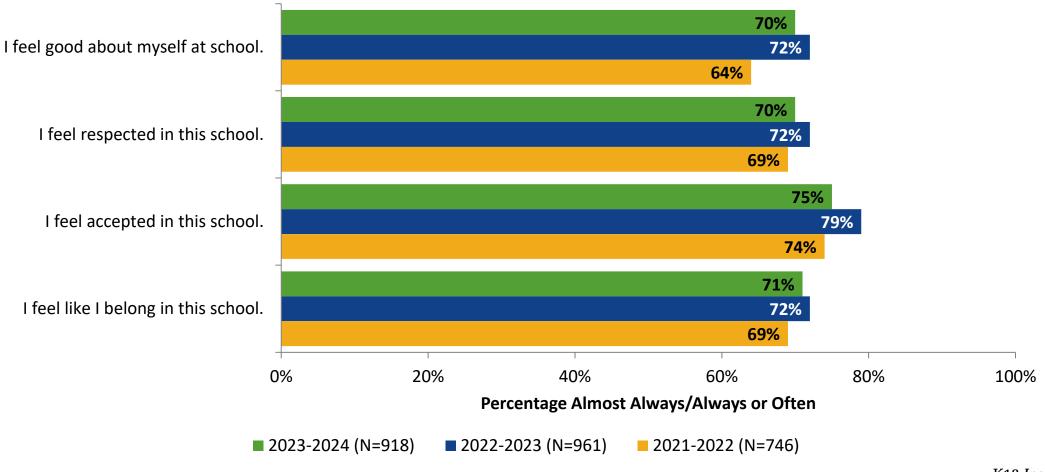

tement is true?

Generally, I like school. (N=919)



#### **Class Experience**



## **Class Experience: Comparison Over Time**



#### **Academic Support**



#### **Academic Support: Comparison Over Time**

How frequently do you feel the following statements are true?



10

#### Relevance



#### **Relevance: Comparison Over Time**



# **Self-Management**



# **Self-Management: Comparison Over Time**



#### Grit



#### **Grit: Comparison Over Time**

How frequently do you feel the following statements are true?



16

#### **Involvement**



# **Involvement: Comparison Over Time**

How frequently do you feel the following statements are true?



18

#### **Future Goals**



#### **Future Goals: Comparison Over Time**



#### Acceptance



#### **Acceptance: Comparison Over Time**



#### **Relationships with Peers**



#### **Relationships with Peers: Comparison Over Time**



# **Perceptions of Peers**



# **Perceptions of Peers: Comparison Over Time**

How frequently do you feel the following statements are true?



26

# **Relationships with Adults in School**



#### Relationships with Adults in School: Comparison Over Time

How frequently do you feel the following statements are true?



28

#### **School Net Promoter Score**

If you had a family member or friend moving to the area, how likely are you to recommend your school to them? (N=844)



## **Factors Driving NPS**

How do each of the following impact the score you gave above?



# **Factors Driving NPS (Continued)**

How do each of the following impact the score you gave above?



# **Participation in