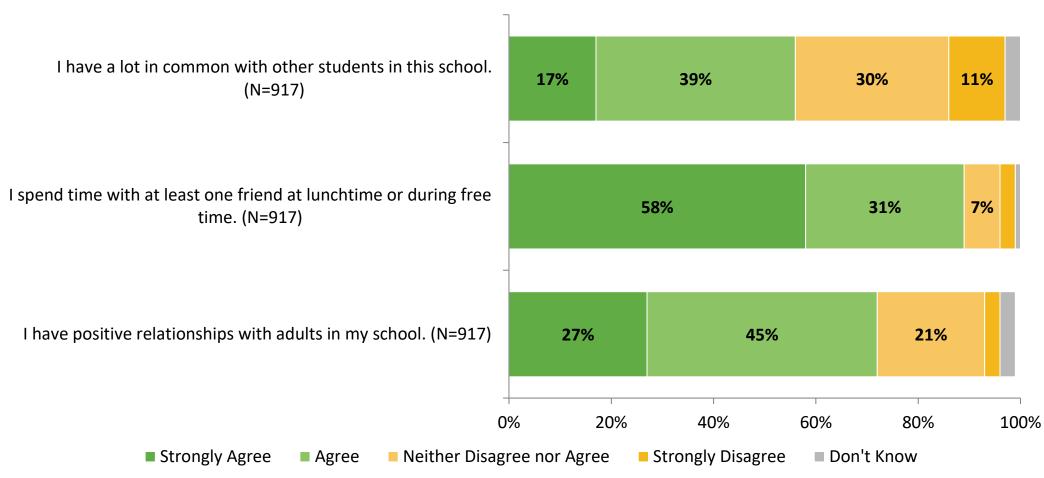

# Student Engagement Survey for Secondary Students: St. Petersburg High School

Results and Analysis

2023-2024



#### **Overall Engagement**



# **Overall Engagement (Continued)**



#### **Overall Engagement: Comparison Over Time**



# **Overall Engagement: Comparison Over Time (Continued)**



#### **Like School**

How frequently do you feel the following statement is true?

Generally, I like school. (N=919)



#### **Class Experience**



## **Class Experience: Comparison Over Time**



#### **Academic Support**



#### **Academic Support: Comparison Over Time**

How frequently do you feel the following statements are true?



10

#### Relevance



#### **Relevance: Comparison Over Time**



# **Self-Management**



# **Self-Management: Comparison Over Time**



#### Grit



#### **Grit: Comparison Over Time**

How frequently do you feel the following statements are true?



16

#### **Involvement**



# **Involvement: Comparison Over Time**

How frequently do yo