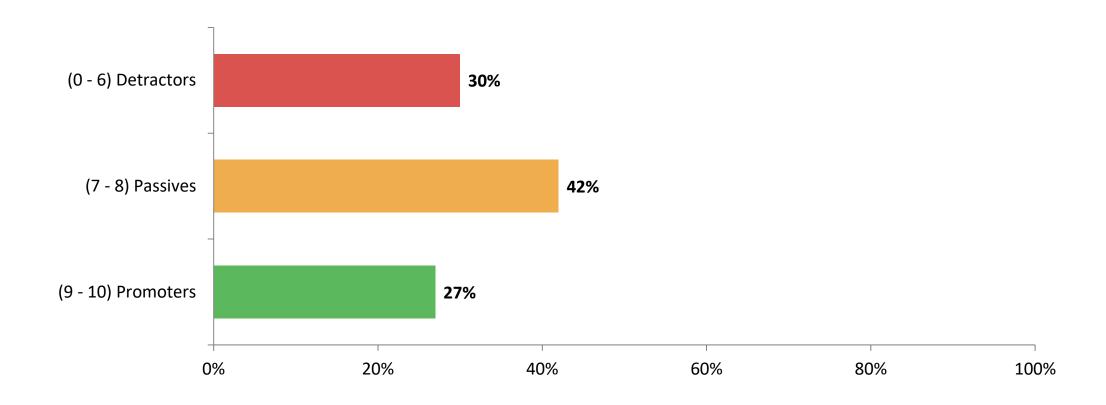

#### **School Net Promoter Score**

If you had a family member or friend moving to the area, how likely are you to recommend your school to them? (N=844)