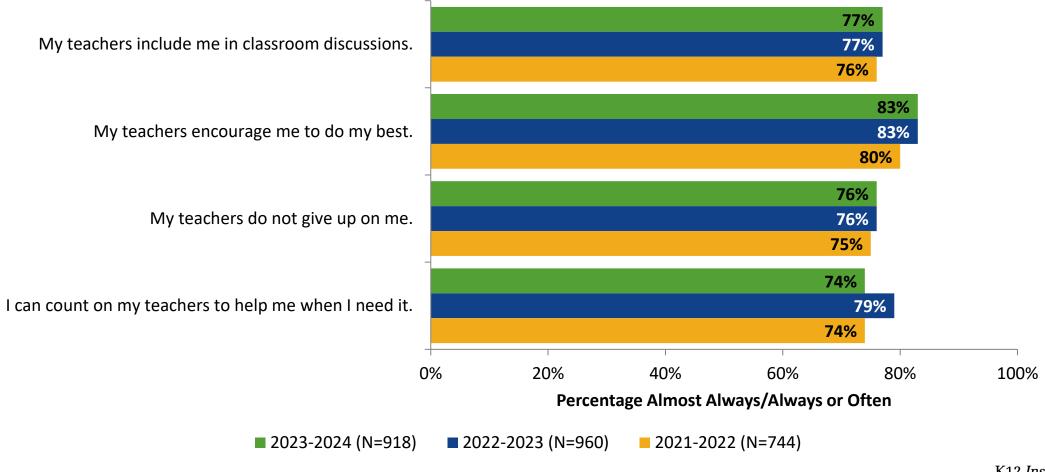

#### **Academic Support: Comparison Over Time**

How frequently do you feel the following statements are true?

10