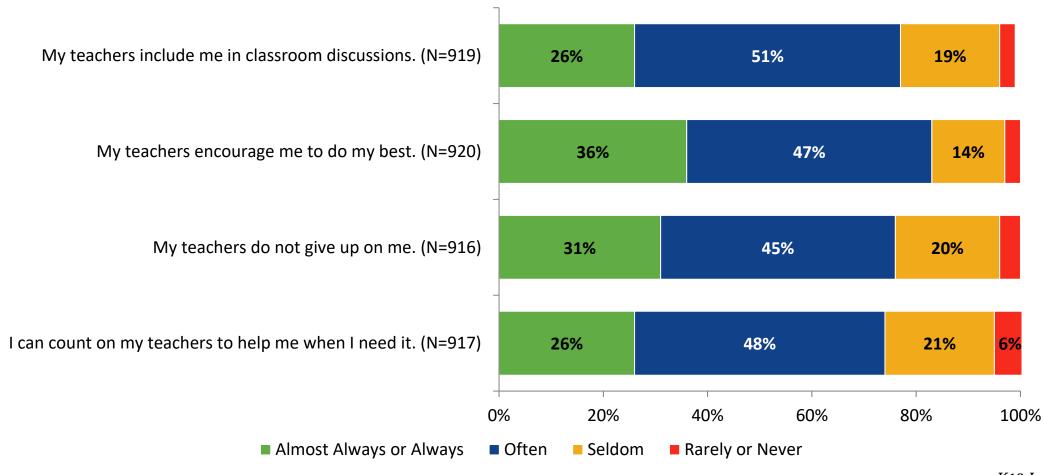

#### **Academic Support**

#### **Academic Support: Comparison Over Time**

How frequently do you feel the following statements are true?

10