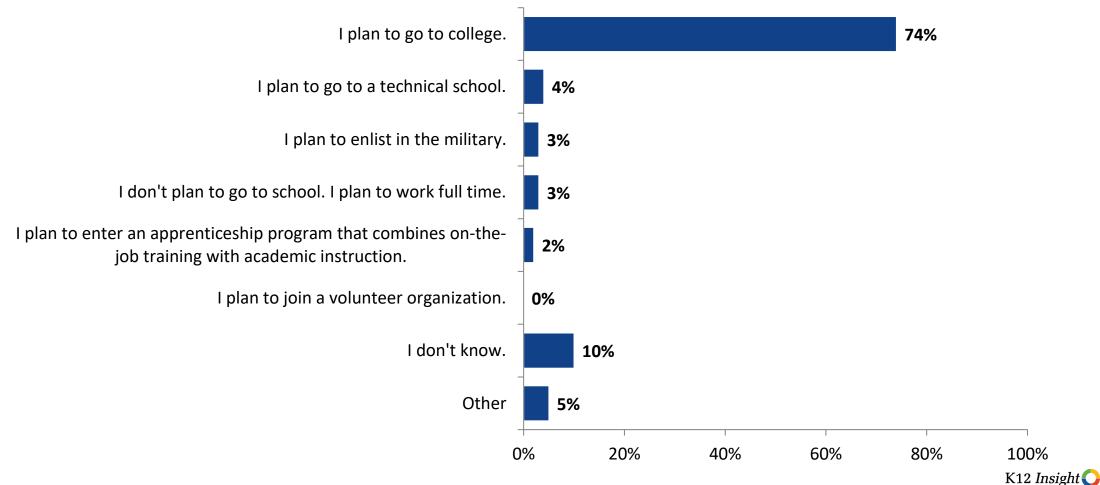

# **Plans After High School**

Which of the following best describes your plans for after high school? (N=913)