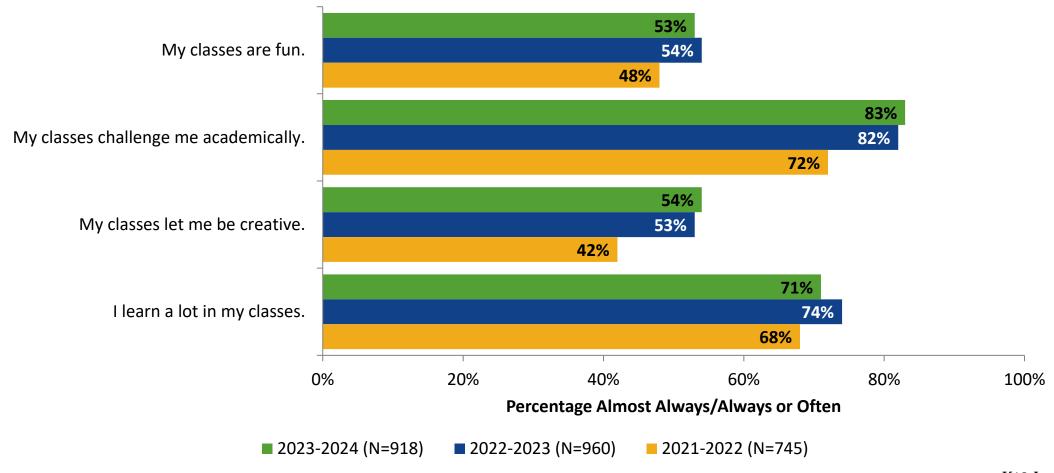

# Student Engagement Survey for Secondary Students: St. Petersburg High School

Results and Analysis

2023-2024



#### **Overall Engagement**



# **Overall Engagement (Continued)**



#### **Overall Engagement: Comparison Over Time**



# **Overall Engagement: Comparison Over Time (Continued)**



#### **Like School**

How frequently do you feel the following statement is true?

Generally, I like school. (N=919)



#### **Class Experience**



## **Class Experience: Comparison Over Time**



#### **Academic Support**



#### **Academic Support: Comparison Over Time**

How frequently do you feel the following statements are true?



10

#### Relevance



#### **Relevance: Comparison Over Time**



# **Self-Management**



# **Self-Management: Comparison Over Time**



#### Grit



#### **Grit: Comparison Over Time**

How frequently do you feel the following statements are true?



16

#### **Involvement**



# **Involvement: Comparison Over Time**

How frequently do you feel the following statements are true?



18

#### **Future Goals**



#### **Future Goals: Comparison Over Time**



#### Acceptance



#### **Acceptance: Comparison Over Time**



#### **Relationships with Peers**



#### **Relationships with Peers: Comparison Over Time**



# **Perceptions of Peers**



#