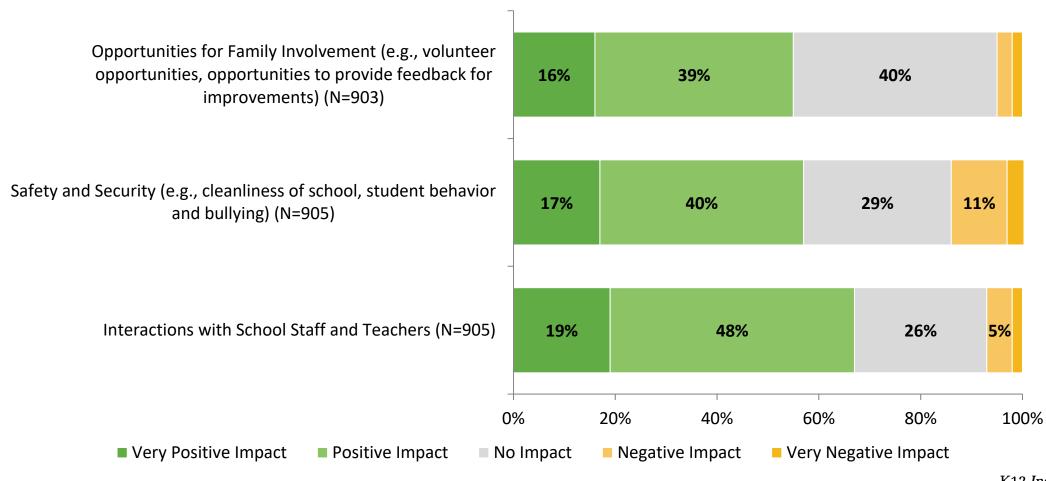

# **Factors Driving NPS (Continued)**

How do each of the following impact the score you gave above?