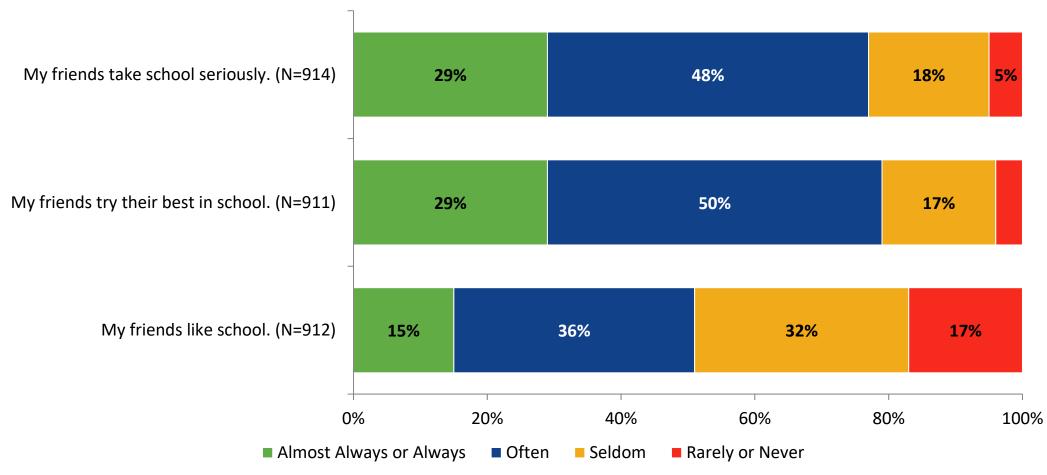

# **Perceptions of Peers**

# **Perceptions of Peers: Comparison Over Time**

How frequently do you feel the following statements are true?

26